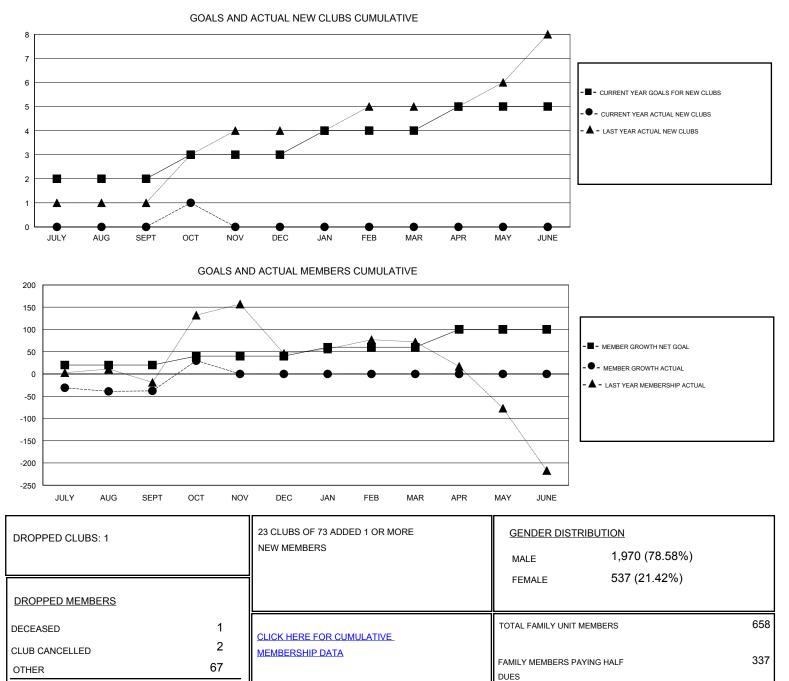

## District 320 F

Results as of: 10/31/2019

| GMT:                  |               |           |               |                       |                           |                         | GMT CA                                             |
|-----------------------|---------------|-----------|---------------|-----------------------|---------------------------|-------------------------|----------------------------------------------------|
| Clubs                 |               |           |               | Members               |                           |                         |                                                    |
| RESULTS FOR 2019-2020 |               |           |               | RESULTS FOR 2019-2020 |                           |                         |                                                    |
| QUARTER               | NEW CLUB GOAL | NEW CLUBS | DROPPED CLUBS | QUARTER               | MEMBER GROWTH NET<br>GOAL | MEMBER GROWTH<br>ACTUAL | DROPPED<br>MEMBERS ACTUAL<br>(including transfers) |
| JULY/AUG/SEPT         | 2             | 0         | 1             | JULY/AUG/SEPT         | 20                        | 31                      | 65                                                 |
| OCT/NOV/DEC           | 1             | 1         | 0             | OCT/NOV/DEC           | 20                        | 73                      | 5                                                  |
| JAN/FEB/MAR           | 1             | 0         | 0             | JAN/FEB/MAR           | 20                        | 0                       | 0                                                  |
| APR/MAY/JUNE          | 1             | 0         | 0             | APR/MAY/JUNE          | 40                        | 0                       | 0                                                  |